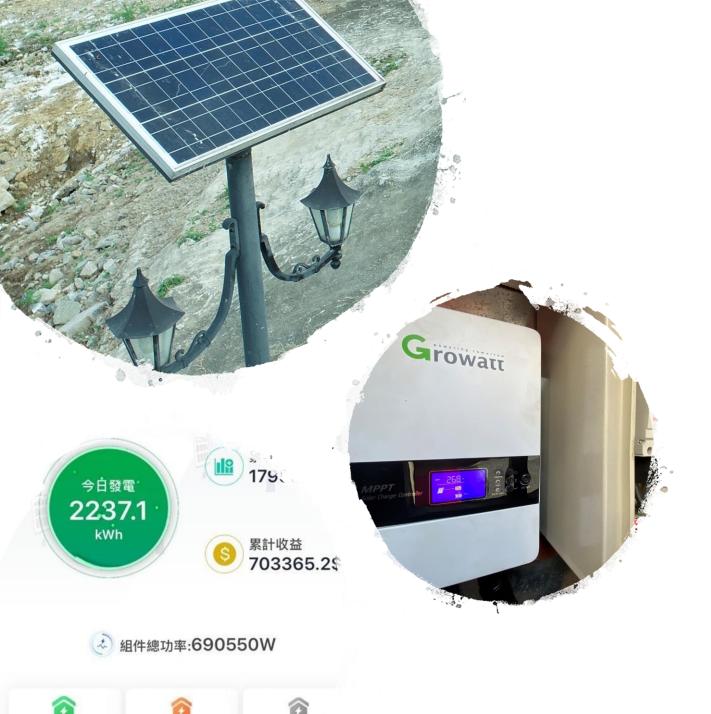

## **Category Highlight**

- Smart energy truck : PV thin film →
   Power Tail lifts & Air-condition
- Complying the rule of '停車熄匙', reduce truck idle time, which saves both fuel and reduce emission
- Miasole Thin Film: 12pcs 1,440W
- 177kW Thin film already on grid as Water-Proofing Material.
- 60kW more Thin film project will be connected on Grid by the end of 2020
- With special coating and adding aluminium plates, the thin film can also use to prevent leakage.

SUZL

## **Category Highlight**

- Container-revamped hotel. PV panel are installed on top of the roof, with energy storage system attached on the side.
- Mini energy saving competition between tenants, in a winner-takes-all fashion.
- There are guidelines to teach hostel users how to use hot water efficiently
- Now using HIT (Monocrystalline on one side, thin film on the other) PV panel for the hostel roof.
- Solar powered Barbeque stove. Power is collected from PV panel into the storage system, goes through a transformer, then is fed into the barbeque stove.
- Setting PV panel for the solar energy on top of fishponds.
- Setting new website for online booking and online payment
- Setting smart control system for general operation management

## EE&C Measure & Performance

- Apps control and monitor PV system performance
- Heat Pump is installed for energy saving
- Natural Light is utilized with supplement of LED Lights
- VRV air conditioner is installed in the container hotel