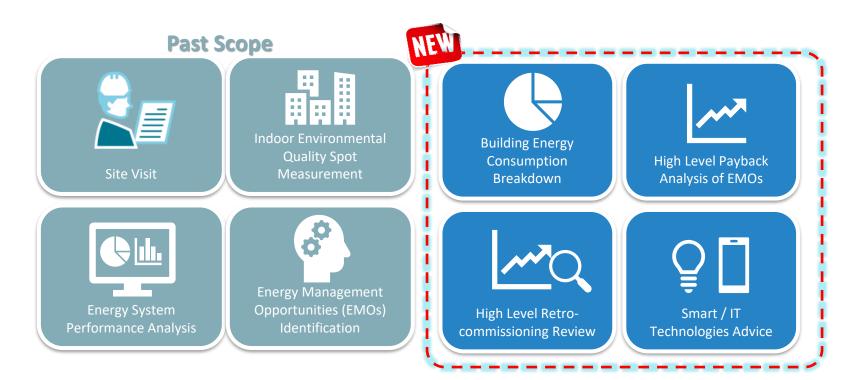

### **Scope of Fund – Retrofitting Projects**

## Replacement, upgrade or retrofit of building services systems, e.g.:

- Lighting System
- HVAC System
- Lift & Escalator
- Other Electrical Installation (including pumps)

### **Scope of Fund – Retro-commissioning**

CLP **①** 中電

Retro-commissioning to optimise building control and operation, e.g.:

- Demand Control Ventilation
- Water Pump / Air Fan VSD Control

### **Scope of Fund – Smart Technology**

CLP C

#### Smart control for building management, e.g.:

- Motion Sensors and Wireless Control on Electrical Equipment, Escalator, Lighting and HVAC System etc.
- Building Management System or Smart Building Management System