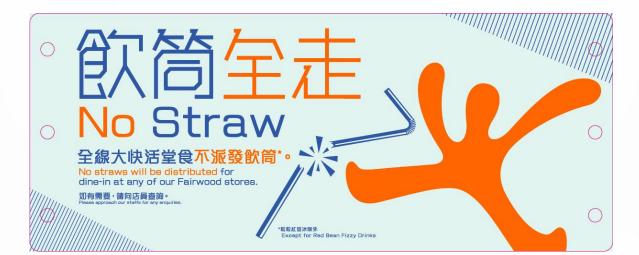

# 持續改善,提供獨立包裝紙飲筒

| ← 大快活轉左用紙飲管 |
|-------------|
|-------------|

☆ 收藏本帖 感謝大快活還食客一個尊嚴 
 ○ 收藏本帖 感謝大快活還食客一個尊嚴 
 ○ 復製鏈接]
 ● 發表於 19-1-30 13:30 | 只看該作者 | 倒序瀏覽 | 打印

#3 HKVDC\_2017 • 2 年前 🧿 🔶

真係可分解 唔係用環保名義 CUT COST 下午去大快活食飯,今天幾多人,苗一苗見個個凍飲一支飲管,飲得開心,以為 佢取消了限制飲管,再仔看原來佢地用左纸飲管,老實不客氣試飲,效果非常 好,我左了30分鐘無走樣。無論大小飲管也用纸做。多謝大快活,真為港人服 務。