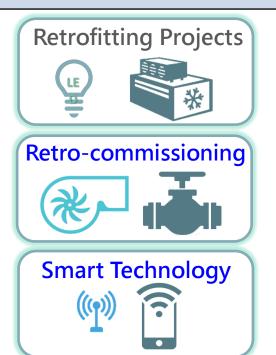

### **Scope of Fund – Retrofitting Projects**

## Replacement, upgrade or retrofit of building services systems, e.g.:

- Lighting System
- HVAC System
- Lift & Escalator
- Other Electrical Installation (including pumps)

### **Scope of Fund – Retro-commissioning**

CLP **①** 中電

Retro-commissioning to optimise building control and operation, e.g.:

- Demand Control Ventilation
- Water Pump / Air Fan VSD Control

### **Scope of Fund – Smart Technology**

CLP C

#### Smart control for building management, e.g.:

- Motion Sensors and Wireless Control on Electrical Equipment, Escalator, Lighting and HVAC System etc.
- Building Management System or Smart Building Management System