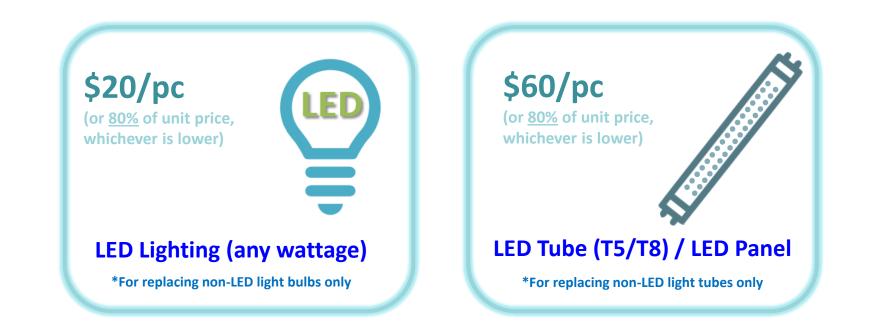

## What is EEUS?

### Objective

• Encourage customers to select more energy efficient equipment

### Details

- Launch date: 1 Jan 2019
- Rebate Ceiling during scheme period (2019-2023):
- NRT (\$10,000 per CA)
- BT and LPT customers (\$150,000 per CA)

Grade 1 Air-conditioners

High Energy Efficiency Air-conditioning System