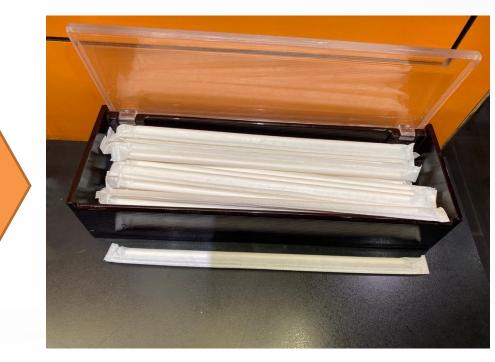

# 持續改善,提供獨立包裝紙飲筒

| ← 大快活轉左用紙飲管 |
|-------------|
|-------------|

☆ 收藏本帖 感謝大快活還食客一個尊嚴 
 ○ 收藏本帖 感謝大快活還食客一個尊嚴 
 ○ 復製鏈接]
 ● 發表於 19-1-30 13:30 | 只看該作者 | 倒序瀏覽 | 打印

#3 HKVDC\_2017 • 2 年前 🧿 🔶

真係可分解 唔係用環保名義 CUT COST 下午去大快活食飯,今天幾多人,苗一苗見個個凍飲一支飲管,飲得開心,以為 佢取消了限制飲管,再仔看原來佢地用左纸飲管,老實不客氣試飲,效果非常 好,我左了30分鐘無走樣。無論大小飲管也用纸做。多謝大快活,真為港人服 務。

每月平均落皆量

| 幼飲管          | 成本<br>對比膠飲管 | 總成本   | 落貨量<br>對比膠飲管 | 粗飲管          | 成本<br>對比膠飲管 | 總成本  | 落貨量<br>對比膠飲管 |
|--------------|-------------|-------|--------------|--------------|-------------|------|--------------|
| 紙飲管          | +390%       | +228% | -33%         | 紙飲管          | +111%       | +62% | -23%         |
| 獨立紙包<br>裝紙飲管 | +460%       | +255% | -37%         | 獨立紙包<br>裝紙飲管 | +131%       | +8%  | -53%         |