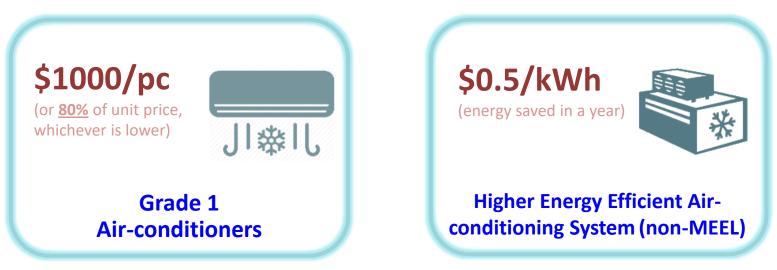

### Details

- Launch date: 1 Jan 2019
- Rebate Ceiling during scheme period (2019-2023):
- NRT (\$10,000 per CA)
- BT and LPT customers (\$150,000 per CA)

Grade 1 Air-conditioners

High Energy Efficiency Air-conditioning System

## **Subsidy – Air-conditioning**

- Grade 1 Air-conditioner: "<u>Record of Listed Models</u>" in The Mandatory Energy Efficiency Labelling Scheme (MEELS) by EMSD.
- Air-conditioning system not under MEELS: Must be performed better than the minimum coefficient of performance stipulated in the latest version of Code of Practice for <u>Energy</u> <u>Efficiency of Building Services Installation</u> issued by EMSD.