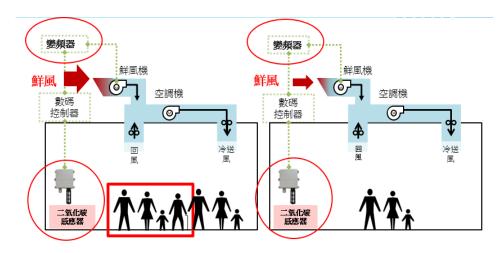

### **Scope of Fund – Retro-commissioning**

CLP **①** 中電

Retro-commissioning to optimise building control and operation, e.g.:

- Demand Control Ventilation
- Water Pump / Air Fan VSD Control