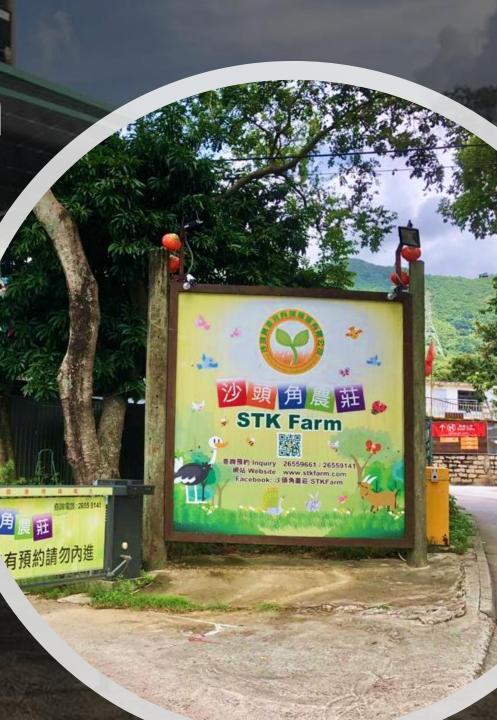

## **Category Highlight**

- Container-revamped hotel. PV panel are installed on top of the roof, with energy storage system attached on the side.
- Mini energy saving competition between tenants, in a winner-takes-all fashion.
- There are guidelines to teach hostel users how to use hot water efficiently
- Now using HIT (Monocrystalline on one side, thin film on the other) PV panel for the hostel roof.
- Solar powered Barbeque stove. Power is collected from PV panel into the storage system, goes through a transformer, then is fed into the barbeque stove.
- Setting PV panel for the solar energy on top of fishponds.
- Setting new website for online booking and online payment
- Setting smart control system for general operation management

## Sustainability of EE&C Performance

- Battery will be used to store the solar energy harvested, to reduce the liability on the electricity generated by fossil fuels.
- The electricity of the BBQ stoves partially supplied by solar energy (Lithium ion battery) & CLP, and more rely on the solar energy when sufficient Solar power.

## EE&C Measure & Performance

- Apps control and monitor PV system performance
- Heat Pump is installed for energy saving
- Natural Light is utilized with supplement of LED Lights
- VRV air conditioner is installed in the container hotel