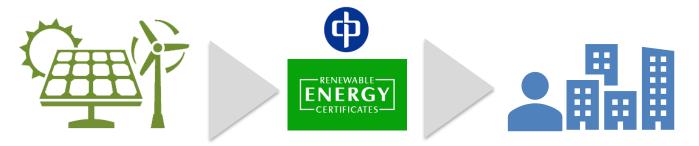

# RENEWABLE ENERGY CERTIFICATE

### **Renewable Energy Certificate (REC)**

**Residential and commercial customers who support clean energy** will be able to buy RECs which represent electricity generated by local RE systems, providing a positive platform for RE development in the community.

Each REC represents electricity produced by a **mixture of RE sources in Hong Kong, whether purchased (e.g. through FiT) or generated by CLP Power.** 

The price of each REC unit will be **HK\$0.5**, a premium on top of the normal price of a unit of electricity. RECs will be available at a minimum purchase of 100 units.