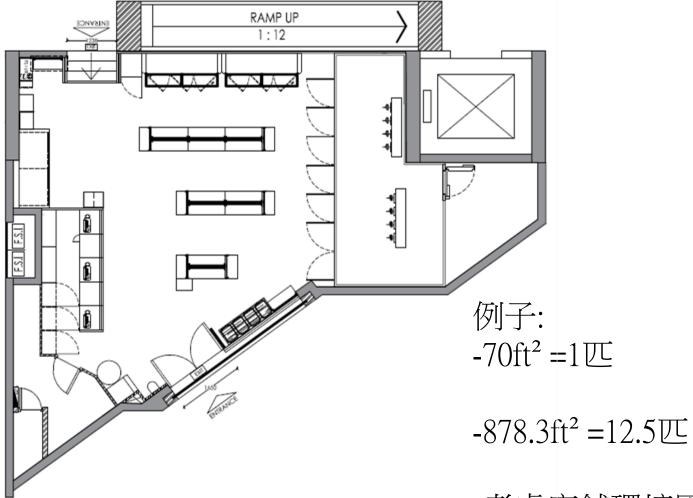

### 如何選擇設備---冷氣

| 空調 <b>:</b> | 卡式定頻分體機                                                                                                                       |  |  |
|-------------|-------------------------------------------------------------------------------------------------------------------------------|--|--|
| 輸入功率:       | 4.39 kW                                                                                                                       |  |  |
| 選型: (       | 70-80ft²/ 9000/Btu/hr (1 H. P.)                                                                                               |  |  |
| 定期保養:       | 清潔室內和室外機(每2-3個月一次),保持最佳換熱效果,節省<br>能源                                                                                          |  |  |
| 定頻機:        | 比較適合用於零售及餐飲行業,由於這些場所是半開放式,人<br>流較多,冷氣容易流失,冷氣需求變化很大,變頻機很困難在<br>短時間作制冷協調,若長時間冷量需求增大,變頻壓縮機便需<br>在長時間高速運行,這樣會減低壓縮機壽命,所以定速機較適<br>合 |  |  |
| 變頻機:        | 一般適合辦公樓或酒店等,由於空間相對密閉,可保存冷氣及維持穩定的溫度,變頻機會合適                                                                                     |  |  |

-考慮店舖環境因素調節冷氣匹數

-3部5匹