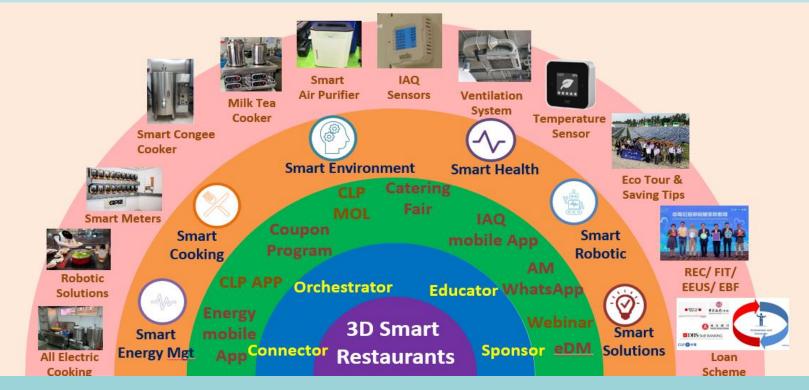

## **3D Smart Restaurant Engagement Model 2021**

### **D**ecarbonization + **D**ecentralization + **D**igitalization

Information Classification: Proprietary |